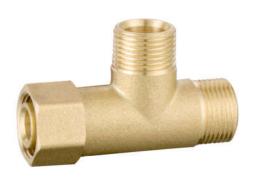

## BRASS FITTINGS 1 Piece-OD X OD X OD Connections

| Features                                 |    |        | Material Specifications |
|------------------------------------------|----|--------|-------------------------|
| . O-Ring Stem                            | No | Part   | Materials               |
| .100% leak tesed                         | 1  | O-RING | EPDM                    |
| .Dezincification resistant brass alloy   | 2  | Nut    | Brass                   |
| .Watted surfaces contain less than 0.25% | 3  | O-RING | EPDM                    |
| lead content                             | 4  | Pin    | Brass-C46500            |
|                                          | 5  | Body   | Brass-C46500            |