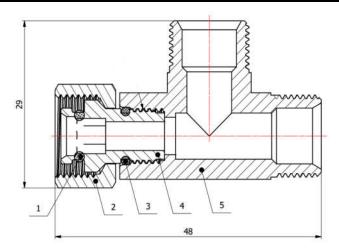

## BRASS FITTINGS 1 Piece-OD X OD X OD Connections

| Features                                 |    |        | Material Specifications |
|------------------------------------------|----|--------|-------------------------|
| . O-Ring Stem                            | No | Part   | Materials               |
| .100% leak tesed                         | 1  | O-RING | EPDM                    |
| .Dezincification resistant brass alloy   | 2  | Nut    | Brass                   |
| .Watted surfaces contain less than 0.25% | 3  | O-RING | EPDM                    |
| lead content                             | 4  | Pin    | Brass-C46500            |
|                                          | 5  | Body   | Brass-C46500            |